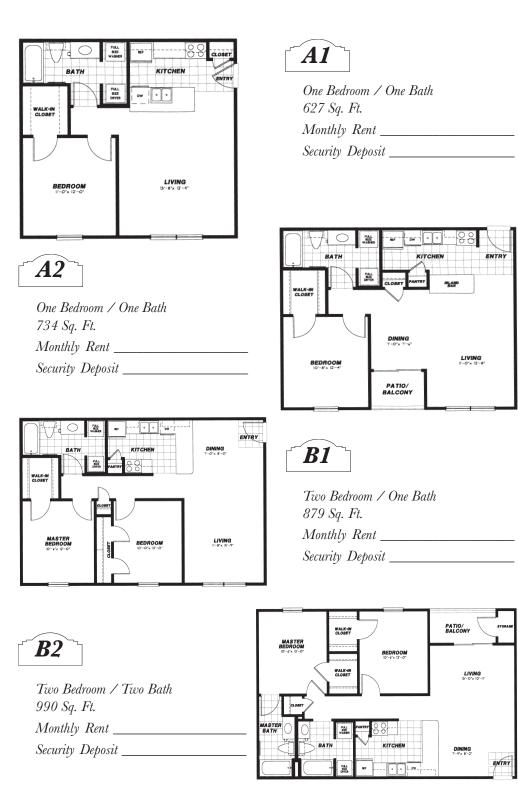

LIVING

PATIO/ BALCONY

LIVING

Sand Vollevball ✤ Basketball Court ✤Lighted Gazebo w/Barbecue Grills & Picnic Area ✤ Beautiful Landscaping with Irrigation ✤ Minutes from I-40, Shopping and Restaurants ◆ Professionally Managed by Spectrum Management Co.