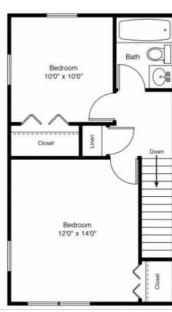

| A | P | A | R | TN | ЛE | N. | Τŀ | 4 | 0 | M | ES |  |
|---|---|---|---|----|----|----|----|---|---|---|----|--|
|---|---|---|---|----|----|----|----|---|---|---|----|--|

| Unit Style           | Sq. Ft. | Apt. # | Rent |
|----------------------|---------|--------|------|
| • 1 Bedroom          | 550     |        | \$   |
| • 2 Bedroom/1 Bath   | 780     |        | \$   |
| • 2 Bedroom/1.5 Bath | ns 1050 |        | \$   |