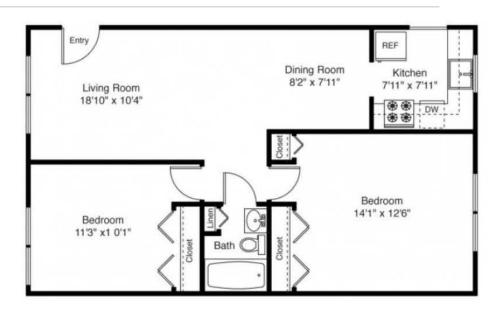

| A | P | A | R | TN | ЛE | N. | Τŀ | 4 | 0 | M | ES |  |
|---|---|---|---|----|----|----|----|---|---|---|----|--|
|---|---|---|---|----|----|----|----|---|---|---|----|--|

| Unit Style           | Sq. Ft. | Apt. # | Rent |
|----------------------|---------|--------|------|
| • 1 Bedroom          | 550     |        | \$   |
| • 2 Bedroom/1 Bath   | 780     |        | \$   |
| • 2 Bedroom/1.5 Bath | ns 1050 |        | \$   |

## MANCHESTER GREEN APARTMENT HOMES

Making Living Easy...

2x1 780 sq. ft.\*

1x1 550 sq. ft.\*

2x 1 110 sq. ft.\*