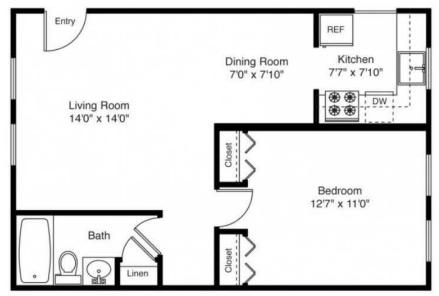

| A | P | A | R | TN | ЛE | N. | Τŀ | 4 | 0 | M | ES |  |
|---|---|---|---|----|----|----|----|---|---|---|----|--|
|---|---|---|---|----|----|----|----|---|---|---|----|--|

| Unit Style           | Sq. Ft. | Apt. # | Rent |
|----------------------|---------|--------|------|
| • 1 Bedroom          | 550     |        | \$   |
| • 2 Bedroom/1 Bath   | 780     |        | \$   |
| • 2 Bedroom/1.5 Bath | ns 1050 |        | \$   |

## MANCHESTER GREEN APARTMENT HOMES

Making Living Easy...

2x1 780 sq. ft.\*

1x1 550 sq. ft.\*

2x 1 110 sq. ft.\*