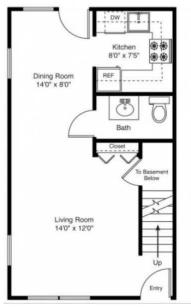

| A | P | A | R | TN | ЛE | N. | Τŀ | 4 | 0 | M | ES |  |
|---|---|---|---|----|----|----|----|---|---|---|----|--|
|---|---|---|---|----|----|----|----|---|---|---|----|--|

| Unit Style           | Sq. Ft. | Apt. # | Rent |
|----------------------|---------|--------|------|
| • 1 Bedroom          | 550     |        | \$   |
| • 2 Bedroom/1 Bath   | 780     |        | \$   |
| • 2 Bedroom/1.5 Bath | ns 1050 |        | \$   |

## MANCHESTER GREEN APARTMENT HOMES

Making Living Easy...

2x1 780 sq. ft.\*

1x1 550 sq. ft.\*

2x 1 110 sq. ft.\*