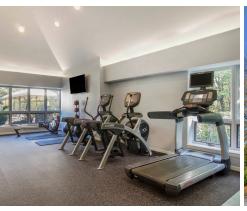

## PROPERTY HIGHLIGHTS

Secluded along the Merrimack River, Andover Place offers 1, 2 & 3 bedroom garden-style and townhome apartments with access to some of the best schools and largest employers in Massachusetts. Conveniently located near Interstates 93 and 495 and the MBTA Commuter Rail, Andover Place provides easy access to Metro Boston and Southern New Hampshire employers as well as the beaches of the North Shore and the White Mountains of New Hampshire. These apartments and townhomes feature plank flooring, stainless steel appliances, granite countertops, washer/dryer as well as an on-site fitness center, package receiving and outdoor pool. Rent includes heat, hot water, trash, water, and sewer.

## **FEATURES & AMENITIES**

- Heat & Hot Water Included
- Outdoor pool and sundeck
- Pet-friendly community with Dog Park
- Package Concierge Service
- 24-Hour maintenance | On-Site management
- Outdoor barbeque and picnic area
- Modern fitness center | Club House with free WiFi
- Smoke-free community | Laundry in each building
- Convenient access to Andover, I-93, I-495 & commuter rail