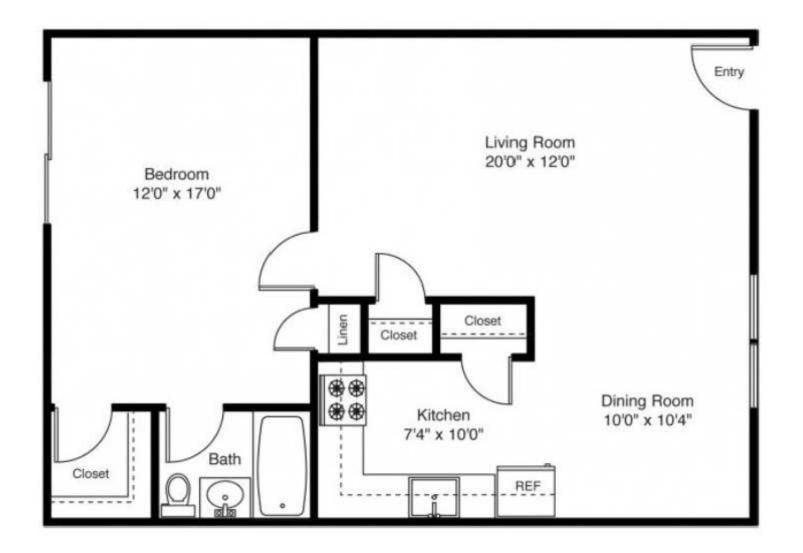

| <b>APARTMENT H</b> | HOMES |
|--------------------|-------|
|--------------------|-------|

Unit Style Sq. Ft. Apt. # Rent

1 Bedroom 660-68 \$

# One Bedroom Garden Style Apartment 660 Sq. Ft. \*

<sup>\*</sup>approximately