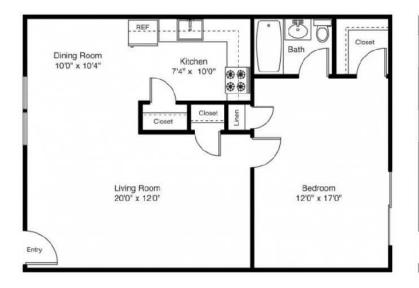

## One Bedroom - 500-728 Sq. Ft. \*

Making Living Easy...

1x1 A 500 Sq. Ft \*

1x1 B 672 Sq. Ft \*

1x1 C 672 Sq. Ft \*

1x1 D 728 Sq. Ft. \*

\*approximately