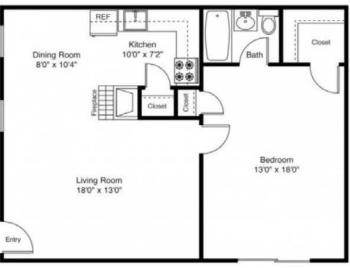

## One Bedroom - 500-728 Sq. Ft. \*

Making Living Easy...

1x1 A 500 Sq. Ft \*

1x1 B 672 Sq. Ft \*

1x1 C 672 Sq. Ft \*

1x1 D 728 Sq. Ft. \*

\*approximately