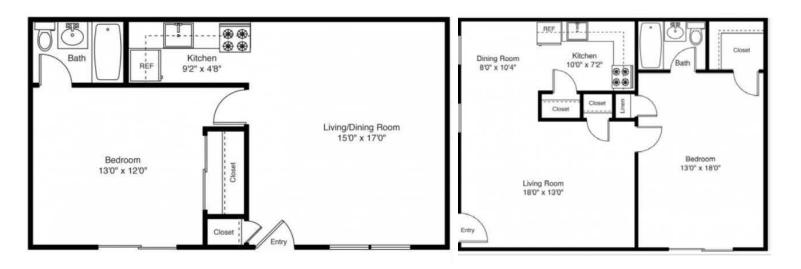

## One Bedroom - 500-728 Sq. Ft. \*

Making Living Easy...

1x1 A 500 Sq. Ft \*

1x1 B 672 Sq. Ft \*

1x1 C 672 Sq. Ft \*

1x1 D 728 Sq. Ft. \*

\*approximately