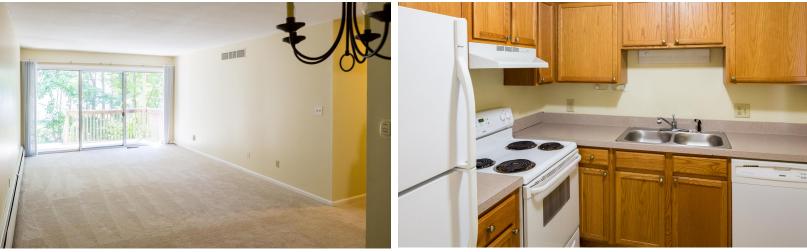

## **PROPERTY HIGHLIGHTS**

Conveniently located approximately twenty minutes to the Village Green shops and restaurants, Woodruff Court is a community of one, two and three bedroom apartment homes nestled among well -manicured grounds. Heat and hot water are included with all units. Apartment homes boast private patios or balconies, wall-to-wall carpeting, and residents have access to on-site laundry facilities.

| FEATURES & AMENITIES                                                                       | APARTMENT HOMES    |         |        |          |
|--------------------------------------------------------------------------------------------|--------------------|---------|--------|----------|
| Wall-to-Wall Carpeting                                                                     | Unit Style         | Sq. Ft. | Apt. # | Rent     |
| <ul><li> Private Patios/Balconies</li><li> Pet-friendly community</li></ul>                |                    | 000     |        | <b>•</b> |
| <ul> <li>Free surface parking</li> </ul>                                                   | • 1 Bedroom/1 Bath | 800     |        | \$       |
| Laundry facilities in each building                                                        | • 2 Bedroom/1 Bath | 970     |        | \$       |
| <ul><li>Easy access to major highways</li><li>Walkable to Litchfield town center</li></ul> | • 2 Bedroom/2 Bath | 1050    |        | \$       |
| <ul> <li>Heat, hot water, water/sewer, trash included<br/>in rent</li> </ul>               | • 3 Bedroom/1 Bath | 1200    |        | \$       |