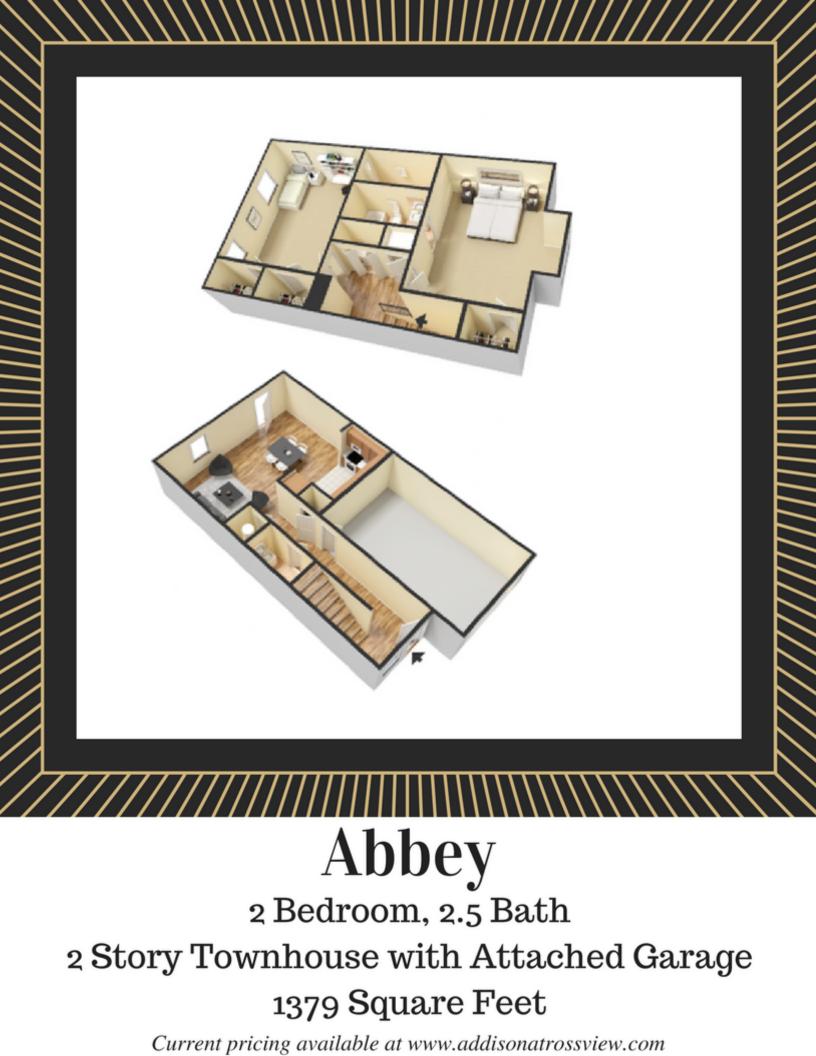

## Buchanon

3 Bedroom, 2 Bath 1314 Square Feet

Current pricing available at www.addisonatrossview.com

Current pricing available at www.addisonatrossview.com