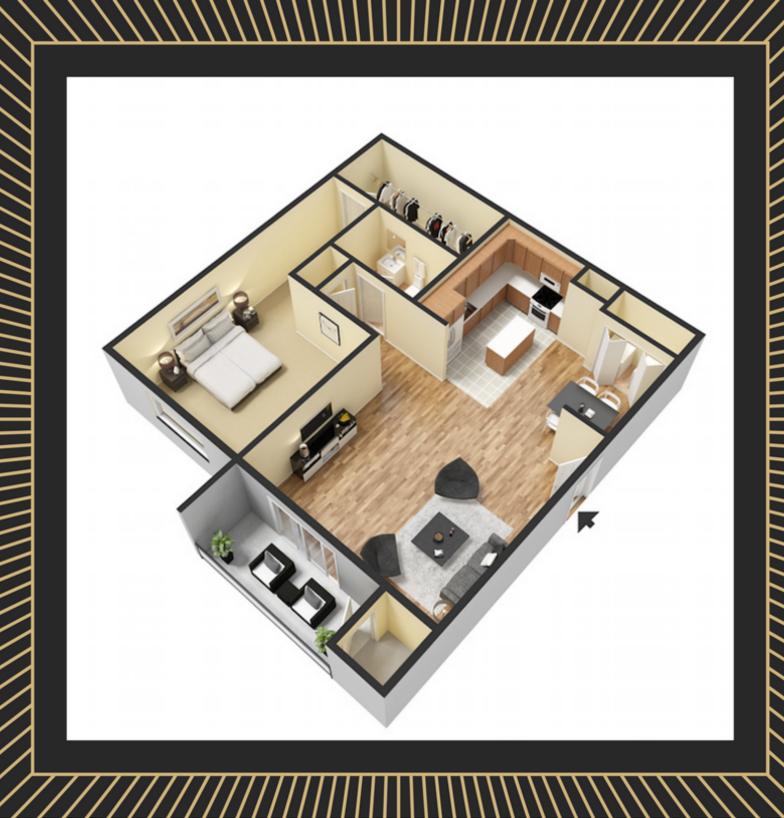

## Aberdeen

1 Bedroom, 1 Bath 784 Square Feet

Current pricing available at www.addisonatrossview.com