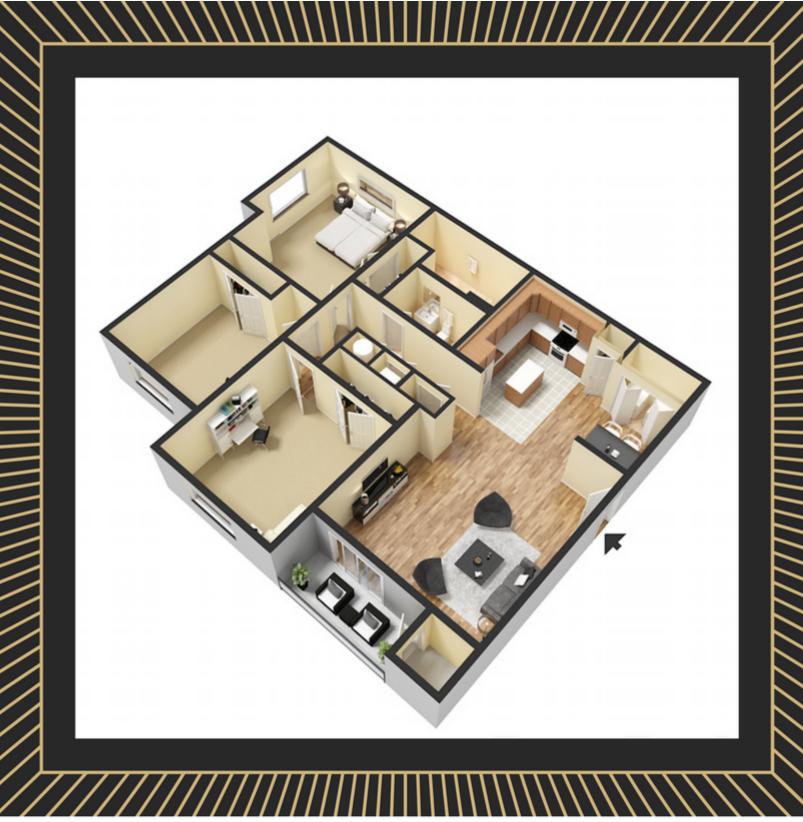

## Buchanon

3 Bedroom, 2 Bath 1314 Square Feet

Current pricing available at www.addisonatrossview.com

Current pricing available at www.addisonatrossview.com