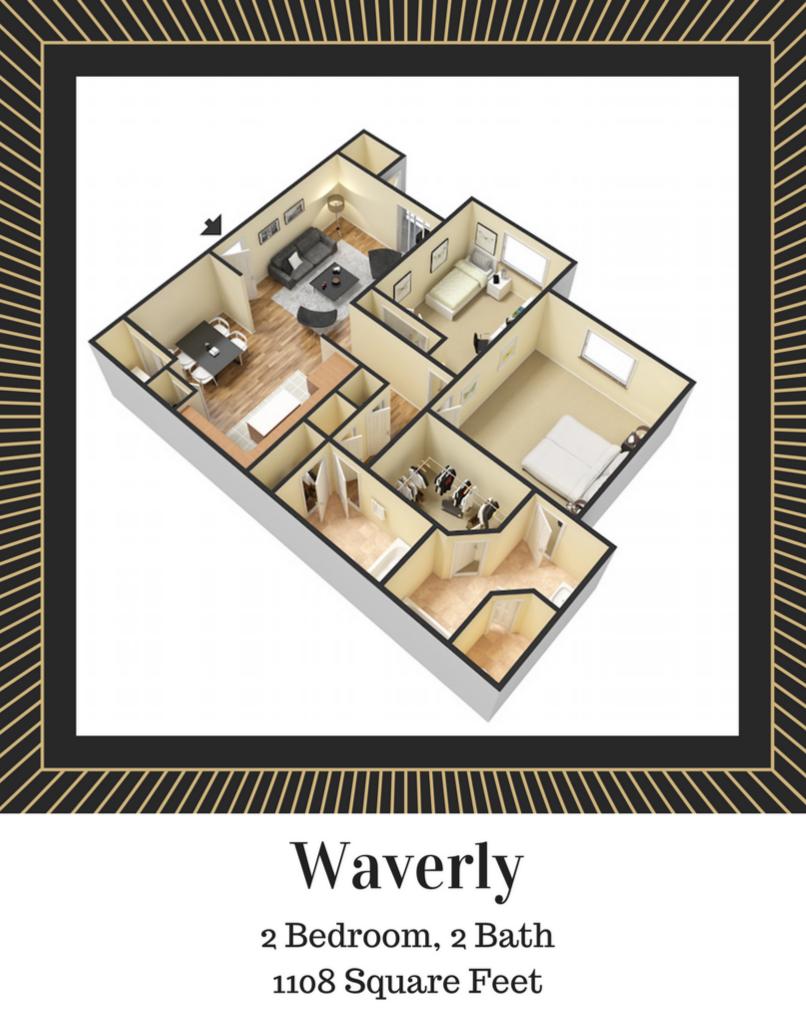

## **AT ROSSVIEW**

## **A GWALTNEY COMMUNITY**



*Gated Community* Salt Water Pool Dog Park 24 Hour Fitness Center Firepit Playground Picnic Pavilion with Grill Billard Lounge 4 Acre Park with Walking Trails Granite Counters Hardwood Style Flooring Stainless Steel Appliances Washer & Dryer in Unit Walk in Closets Crown Molding Patios & Balconies 5 Unique Floorplans

200 Holland Drive Clarksville, TN 37043 www.addisonatrossview.com





## Aberdeen

1 Bedroom, 1 Bath 784 Square Feet

Current pricing available at www.addisonatrossview.com



## Buchanon

3 Bedroom, 2 Bath 1314 Square Feet

Current pricing available at www.addisonatrossview.com



Current pricing available at www.addisonatrossview.com