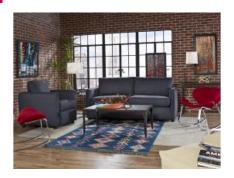

### Q. What is included in a furniture package?

1-TV Stand

A. Each furniture package includes the following:

| Living Room      | Dining Room                 | Bedroom-One Bedroom Only |  |
|------------------|-----------------------------|--------------------------|--|
| Sofa (Couch      | Dining Table with 4 Chairs  | Complete Full Bed Set    |  |
| 1 Chair          | -OR-                        | 1 Headboard              |  |
| 1 Cocktail Table | Pub Table with 2 Bar Stools | 1 Chest                  |  |
| 1 End Table      |                             | 1 Table Lamp             |  |
| 1 Table Lamp     |                             |                          |  |

### LIVING ROOM

Sofa Chair Cocktail Table End Table Table Lamp TV Stand 39" TV (optional)

### **DINING ROOM**

Pub Table 2 Bar Stools Or Dining Table 4 Dining Chairs