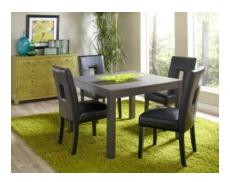

### Q. What is included in a furniture package?

1-TV Stand

A. Each furniture package includes the following:

| Living Room      | Dining Room                 | Bedroom-One Bedroom Only |  |
|------------------|-----------------------------|--------------------------|--|
| Sofa (Couch      | Dining Table with 4 Chairs  | Complete Full Bed Set    |  |
| 1 Chair          | -OR-                        | 1 Headboard              |  |
| 1 Cocktail Table | Pub Table with 2 Bar Stools | 1 Chest                  |  |
| 1 End Table      |                             | 1 Table Lamp             |  |
| 1 Table Lamp     |                             |                          |  |

### **DINING ROOM**

Pub Table 2 Bar Stools Or Dining Table 4 Dining Chairs