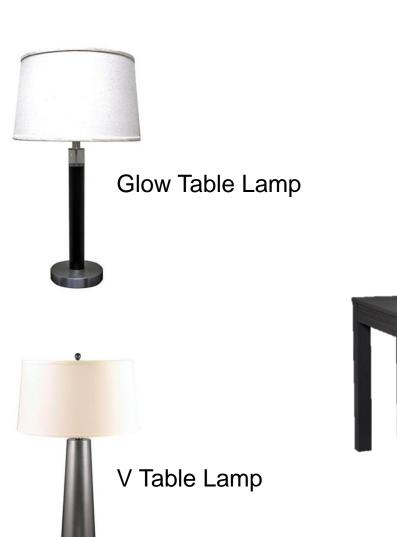

### Q. What is included in a furniture package?

1-TV Stand

A. Each furniture package includes the following:

| Living Room      | Dining Room                 | Bedroom-One Bedroom Only |  |
|------------------|-----------------------------|--------------------------|--|
| Sofa (Couch      | Dining Table with 4 Chairs  | Complete Full Bed Set    |  |
| 1 Chair          | -OR-                        | 1 Headboard              |  |
| 1 Cocktail Table | Pub Table with 2 Bar Stools | 1 Chest                  |  |
| 1 End Table      |                             | 1 Table Lamp             |  |
| 1 Table Lamp     |                             |                          |  |

### BEDROOM – ONE BED ONLY

Complete Full Bed Set Headboard Chest Table Lamp

## **Bedroom Examples**

Copley Headboard

**Dorian Chest** 

Dakota Skyline Chest

Burnt Coffee Table Lamp