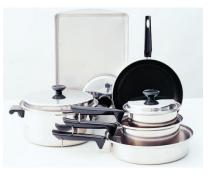

## ESSENTIAL KITCHEN PACKAGE

- 4 five-piece dinner sets
- 4 five-piece flatware sets
- 4 rock glasses
- 4 Iced Tea Glasses
- 1 seven-piece cookware set
- 1 non-stick frying pan
- 2 mixing bowls
- 1 salt & pepper shaker set
- 1 bottle opener
- 1 carving set butcher block
- 1 cutlery tray
- 4 service utensils
- 1 wastebasket
- 2 dish towels
- 2 wash cloths
- 0 -- 11 -11---
- 2 pot holders
- 1 pitcher
- 1 measuring spoon set
- 1 measuring cup
- 1 cheese grater
- 1 2-qt. casserole dish with lid
- 1 colander
- 1 manual can opener
- 3 piece food storage kit

- 1 vegetable peeler
- 1 cork peeler
- 1 whisk
- 1 cookie sheet
- 1 coffee maker
- 1 toaster
- 4 wine glasses
- 4 placemats
- 4 napkins