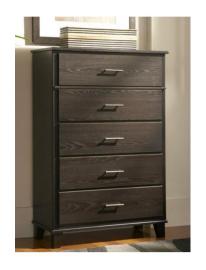

## **Bedroom Examples**

Copley Headboard

**Dorian Chest** 

Dakota Skyline Chest

Burnt Coffee Table Lamp