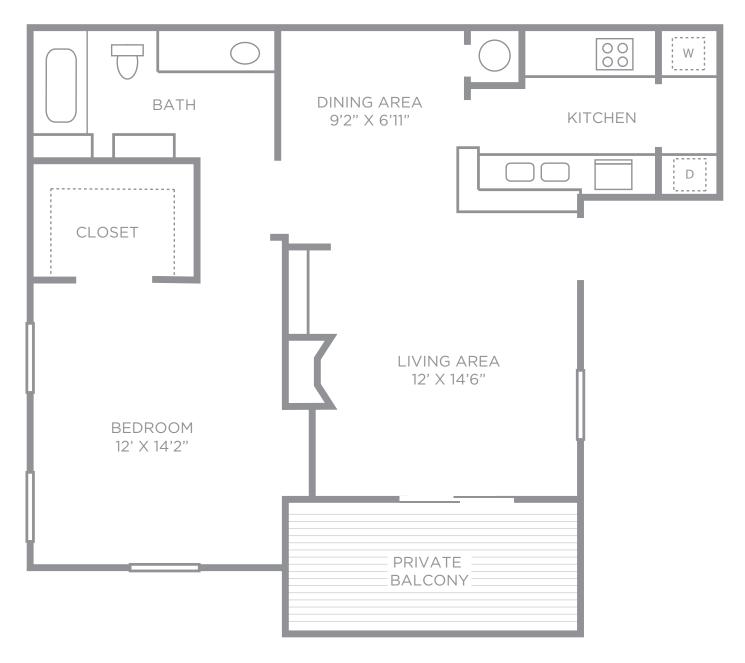

### ONE BEDROOM ONE BATH

SQUARE FT: 768 PRICE:

This floor plan representation is not to scale and all dimensions are approximate.