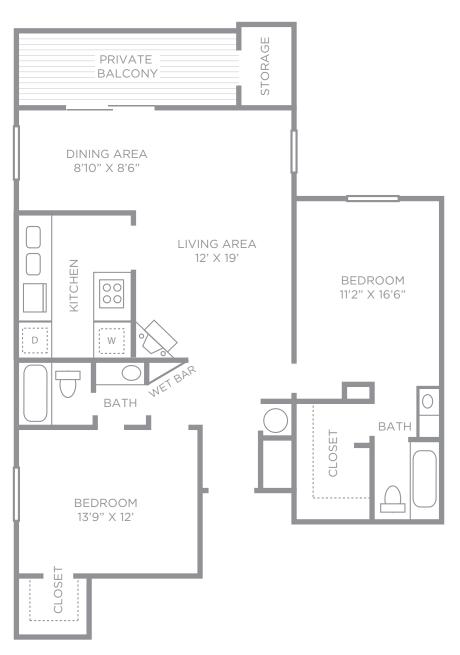

### ONE BEDROOM ONE BATH

SQUARE FT: 768 PRICE:

This floor plan representation is not to scale and all dimensions are approximate.