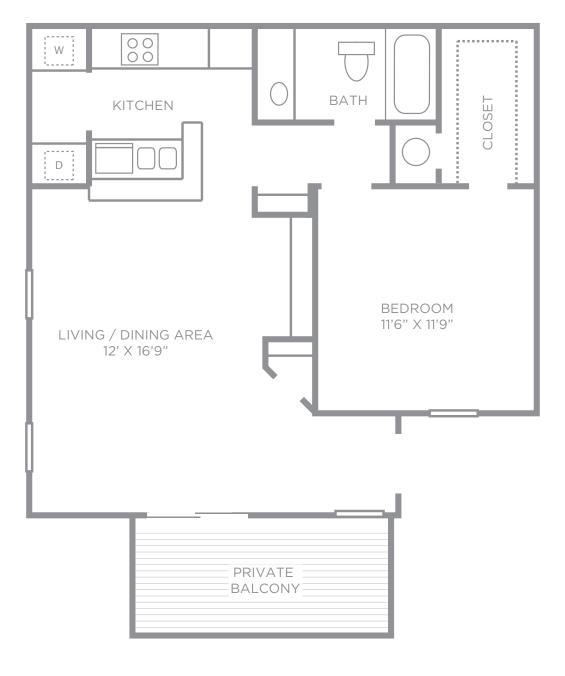

LOCATION

2400 Riverfront Drive Little Rock, AR 72202

SQUARE FT: 678 PRICE:\_\_\_\_\_

This floor plan representation is not to scale and all dimensions are approximate.

LOCATION

2400 Riverfront Drive Little Rock, AR 72202