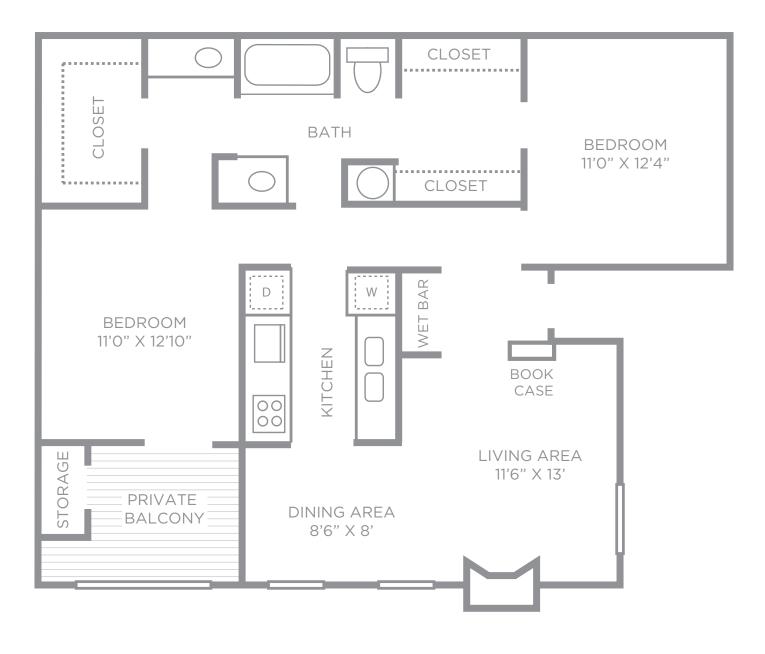

## TWO BEDROOM TWO BATH

SQUARE FT: 1,140 PI

PRICE:\_\_\_\_\_

This floor plan representation is not to scale and all dimensions are approximate.