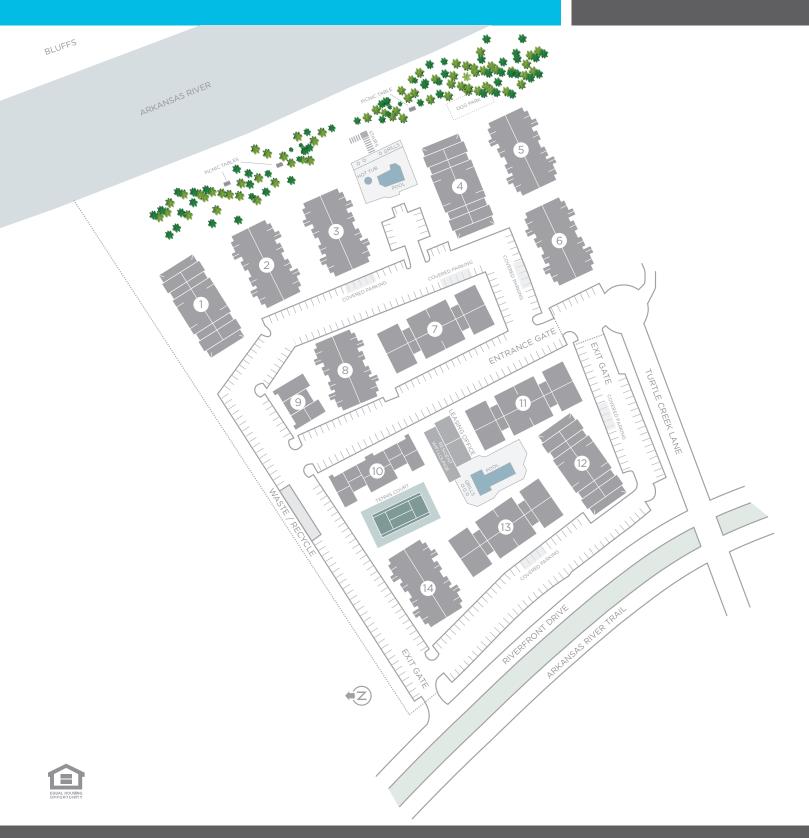

oor plan representation is not to scale and all dimensions are approximate.



#### LOCATION

2400 Riverfront Drive Little Rock, AR 72202



SQUARE FT: 1,015 PRICE:\_\_\_\_\_





This floor plan representation is not to scale and all dimensions are approximate.



#### LOCATION

2400 Riverfront Drive Little Rock, AR 72202



SQUARE FT: 1,085 PRICE:\_\_\_\_\_





This floor plan representation is not to scale and all dimensions are approximate.



BALCONY

2400 Riverfront Drive Little Rock, AR 72202 501.664.4700 tel 501.664.3622 fax

## WIMBLEDON

## TWO BEDROOM TWO BATH

SQUARE FT: 1,140 PI

PRICE:\_\_\_\_\_





This floor plan representation is not to scale and all dimensions are approximate.



#### LOCATION

2400 Riverfront Drive Little Rock, AR 72202

# RIVERWALK

### PROPERTY MAP





#### LOCATION

2400 Riverfront Drive Little Rock, AR 72202