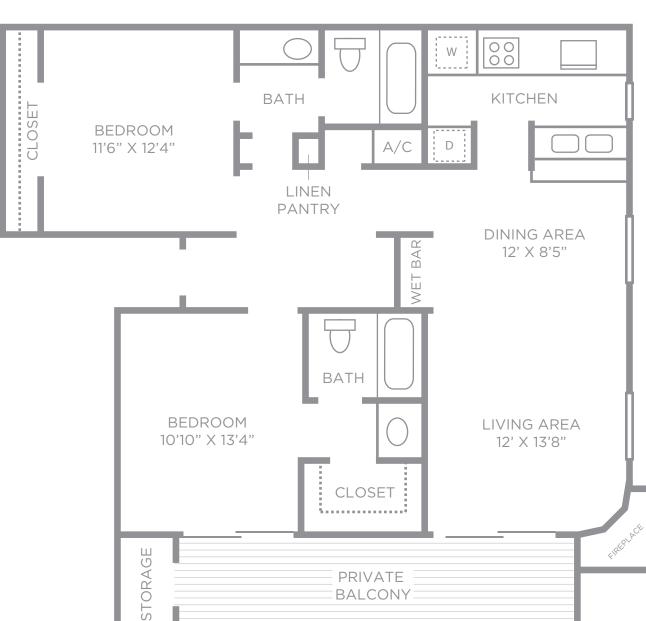

#### LOCATION

2400 Riverfront Drive Little Rock, AR 72202

SQUARE FT: 1,085 PRICE:\_\_\_\_\_

This floor plan representation is not to scale and all dimensions are approximate.

BALCONY

2400 Riverfront Drive Little Rock, AR 72202 501.664.4700 tel 501.664.3622 fax

## TWO BEDROOM TWO BATH

SQUARE FT: 1,140 PI

PRICE:\_\_\_\_\_

This floor plan representation is not to scale and all dimensions are approximate.