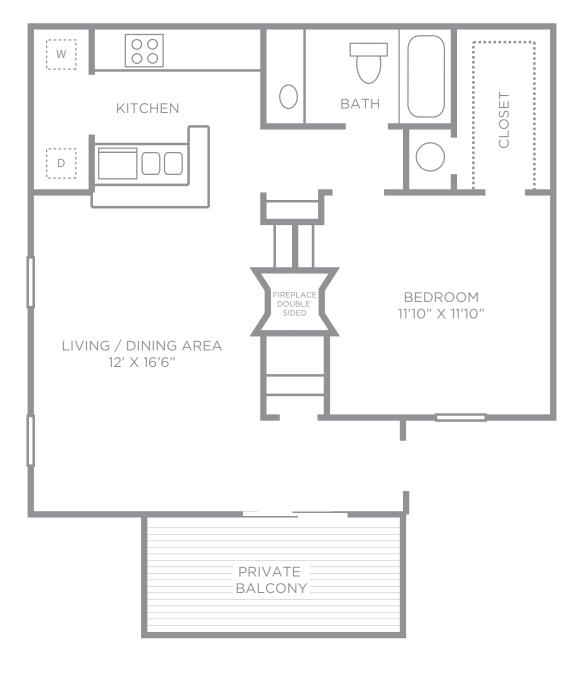

### RIVERWALK APARTMENTS

2400 Riverfront Drive Little Rock, AR 72202

501.664.4700 tel 501.664.3622 fax

Office Hours: Mon-Fri: 9am - 6pm Saturday: 10am - 5pm

RiverwalkLR.com

SQUARE FT: 701 PRICE:\_\_\_\_

This floor plan representation is not to scale and all dimensions are approximate.