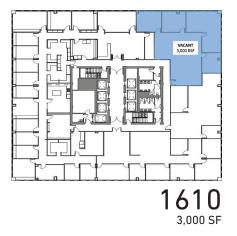

#### **AVAILABLE** SUITES:

| 15,885 SF |
|-----------|
| 4,617 SF  |
| 5,062 SF  |
| 3,000 SF  |
| 5,265 SF  |
| 7,480 SF  |
|           |

1450 4,617 SF 5,062 SF

1701 5,265 SF