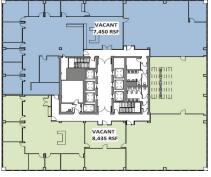

#### 18th FLOOR 7,500 RSF

17th FLOOR 5,000 RSF

14th FLOOR 2 SUITES 5,000 RSF each

11th FLOOR FULL FLOOR 15,800 RSF Airport, North Tower offers easy accessibility for both city commuters and out-of-town guests. North Tower encompasses an entire city block bordered by Laurel, Fourth, Fifth, and Florida Streets.

#### **AVAILABLE** SUITES:

| 15,885 SF |
|-----------|
| 4,617 SF  |
| 5,062 SF  |
| 3,000 SF  |
| 5,265 SF  |
| 7,480 SF  |
|           |

1450 4,617 SF 5,062 SF

1701 5,265 SF