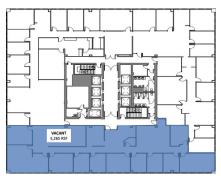

#### **AVAILABLE** SUITES:

| 15,885 SF |
|-----------|
| 4,617 SF  |
| 5,062 SF  |
| 3,000 SF  |
| 5,265 SF  |
| 7,480 SF  |
|           |

1450 4,617 SF 5,062 SF

1701 5,265 SF