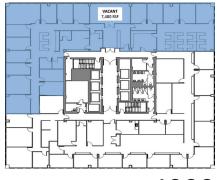

#### **AVAILABLE** SUITES:

| 15,885 SF |
|-----------|
| 4,617 SF  |
| 5,062 SF  |
| 3,000 SF  |
| 5,265 SF  |
| 7,480 SF  |
|           |

1450 4,617 SF 5,062 SF

1701 5,265 SF