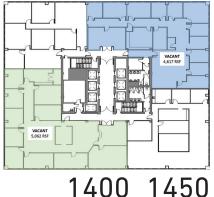

#### **AVAILABLE** SUITES:

| 15,885 SF |
|-----------|
| 4,617 SF  |
| 5,062 SF  |
| 3,000 SF  |
| 5,265 SF  |
| 7,480 SF  |
|           |

1450 4,617 SF 5,062 SF

1701 5,265 SF