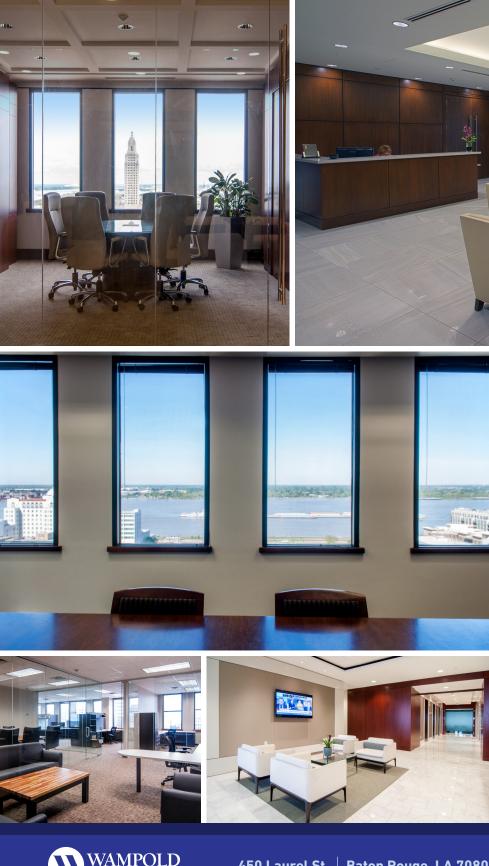

#### **BUILDING AMENITIES:**

- 750 car private garage
- Direct building access from garage
- Panoramic views of the Mississippi River and State Capitol
- On-site management
- Move-in ready suites
- 200,000+ sq ft.
- 21 stories

#### WALKING DISTANCE:

- The Shaw Center
- Baton Rouge City Club
- 19th District Courthouse
- Landmark restaurants
- High end residential living
- Upscale hotels

THE NORTH TOWER is regarded as one of the premier buildings on the Baton Rouge skyline. With exceptional visibility and accessibility, the property is located on the south side of Laurel Street between North Fourth Street and North Fifth