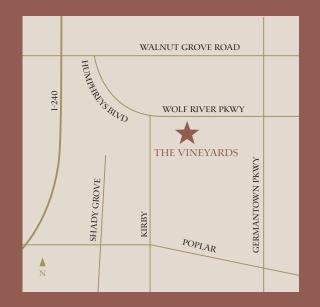

#### DIRECTIONS

From Interstate 240:

Take the Walnut Grove exit to Humphreys Boulevard. Turn right onto Humphreys Boulevard. The Vineyards is located approximately two miles on the right.

> From Sermantown Parkway: Iurn west onto Wolf River Blvd. The Vineyards is located approximately 1<sup>1</sup>/2 miles on the left.

> 7109 VINEYARD WAY GERMANTOWN, TN 38138 *Tel:* 901-755-9394 *Fax:* 901-755-9324 *Email:* THEVINEYARDS@SENTINELCORP.COM WWW.VINEYARDS-APARTMENTS.COM

**EQUAL HOUSING** OPPORTUNITY

professionally managed by: Sentinel 🔆