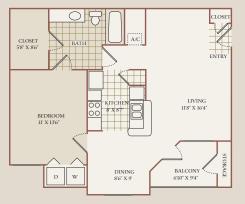

e for today's fast-paced world. Experience The Vineyards where you will find all the luxury and convenience a home can offer.





## APARTMENT FEATURES

Nine-foot ceilings Grown molding Walk-in closets Washer and dryer included Refrigerators with icemakers Microwaves\* Dishwashers Dishwashers Disposals Balconies and patios Outside storage\* Steel entry doors with viewer Fireplaces\* Double sink vanities\* Sarden tubs with glass enclosures\*

## COMMUNITY AMENITIES

Resident business center with Internet access Bodge style community center Swimming pool Indoor racquetball court 24-hour fitness center Picnic gazebo and grills Ginema room Sarages available WiHi available at pool and clubhouse Sermantown schools

\* in select apartment homes



CABERNET One Bedroom, One Bath 778 Square Feet



### CHARDONNAY One Bedroom, One Bath (upstairs) 797 Square Feet



MERLOT Two Bedroom, Two Bath 1,133 Square Feet



MUSCAT Two Bedroom, Two Bath (downstairs) 1,141 Square Feet



SYRAH Two Bedroom, Two Bath (upstairs) 1,243 Square Feet



## RIESLING Three Bedroom, Two Bath (downstairs) 1,564 Square Feet





ZINFANDEL Three Bedroom, Two Bath (upstairs) 1,661 Square Feet



#### DIRECTIONS

From Interstate 240:

Take the Walnut Grove exit to Humphreys Boulevard. Turn right onto Humphreys Boulevard. The Vineyards is located approximately two miles on the right.

> From Sermantown Parkway: Iurn west onto Wolf River Blvd. The Vineyards is located approximately 1<sup>1</sup>/2 miles on the left.

> 7109 VINEYARD WAY GERMANTOWN, TN 38138 *Tel:* 901-755-9394 *Fax:* 901-755-9324 *Email:* THEVI