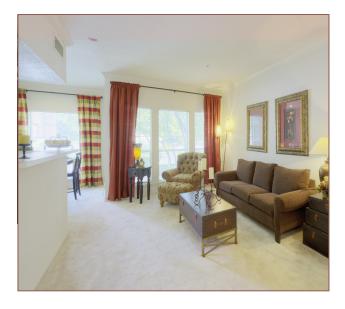

## APARTMENT FEATURES

Nine-foot ceilings Grown molding Walk-in closets Washer and dryer included Refrigerators with icemakers Microwaves\* Dishwashers Dishwashers Disposals Balconies and patios Outside storage\* Steel entry doors with viewer Fireplaces\* Double sink vanities\* Sarden tubs with glass enclosures\*