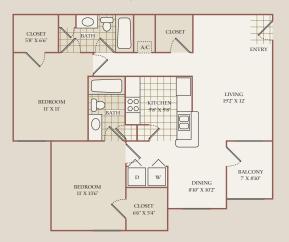

### CHARDONNAY One Bedroom, One Bath (upstairs) 797 Square Feet

MERLOT Two Bedroom, Two Bath 1,133 Square Feet

MUSCAT Two Bedroom, Two Bath (downstairs) 1,141 Square Feet

SYRAH Two Bedroom, Two Bath (upstairs) 1,243 Square Feet

## RIESLING Three Bedroom, Two Bath (downstairs) 1,564 Square Feet

ZINFANDEL Three Bedroom, Two Bath (upstairs) 1,661 Square Feet