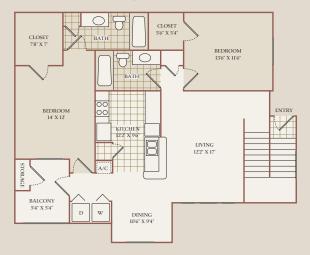

### CHARDONNAY One Bedroom, One Bath (upstairs) 797 Square Feet

MERLOT Two Bedroom, Two Bath 1,133 Square Feet

MUSCAT Two Bedroom, Two Bath (downstairs) 1,141 Square Feet

SYRAH Two Bedroom, Two Bath (upstairs) 1,243 Square Feet