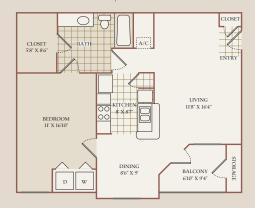

### CHARDONNAY One Bedroom, One Bath (upstairs) 797 Square Feet

MERLOT Two Bedroom, Two Bath 1,133 Square Feet

MUSCAT Two Bedroom, Two Bath (downstairs) 1,141 Square Feet

SYRAH Two Bedroom, Two Bath (upstairs) 1,243 Square Feet