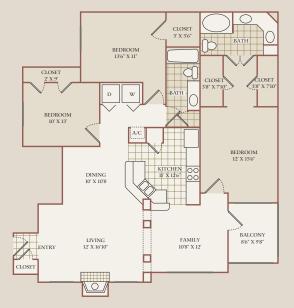

### CHARDONNAY One Bedroom, One Bath (upstairs) 797 Square Feet

MERLOT Two Bedroom, Two Bath 1,133 Square Feet

MUSCAT Two Bedroom, Two Bath (downstairs) 1,141 Square Feet

SYRAH Two Bedroom, Two Bath (upstairs) 1,243 Square Feet