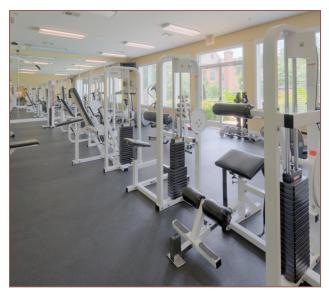

## COMMUNITY AMENITIES

Resident business center with Internet access Bodge style community center Swimming pool Indoor racquetball court 24-hour fitness center Picnic gazebo and grills Ginema room Sarages available WiHi available at pool and clubhouse Sermantown schools