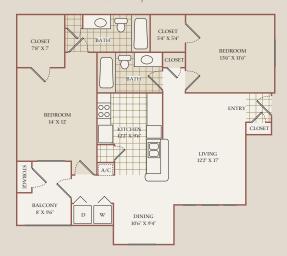

olding Walk-in closets Washer and dryer included Refrigerators with icemakers Microwaves\* Dishwashers Dishwashers Disposals Balconies and patios Outside storage\* Steel entry doors with viewer Fireplaces\* Double sink vanities\* Sarden tubs with glass enclosures\*

## COMMUNITY AMENITIES

Resident business center with Internet access Bodge style community center Swimming pool Indoor racquetball court 24-hour fitness center Picnic gazebo and grills Ginema room Sarages available WiHi available at pool and clubhouse Sermantown schools

\* in select apartment homes



CABERNET One Bedroom, One Bath 778 Square Feet



### CHARDONNAY One Bedroom, One Bath (upstairs) 797 Square Feet



MERLOT Two Bedroom, Two Bath 1,133 Square Feet



MUSCAT Two Bedroom, Two Bath (downstairs) 1,141 Square Feet



SYRAH Two Bedroom, Two Bath (upstairs) 1,243 Square Feet



## RIESLING Three Bedroom, Two Bath (downstairs) 1,564 Square Feet





ZINFANDEL Three Bedroom, Two Bath (upstairs) 1,661 Square Feet



#### DIRECTIONS

From Interstate 240:

Take the Walnut Grove exit to Humphreys Boulevard. Turn right onto Humphreys Boulevard. The Vineyards is located approximately two miles on the right.

> From Sermantown Parkway: Iurn west onto Wolf River Blvd. The Vineyards is located approximately 1<sup>1</sup>/2 miles on the left.

> 7109 VINEYARD WAY GERMANTOWN, TN 38138 *Tel:* 901-755-9394 *Fax:* 901-755-9324 *Email:* THEVINEYARDS@SENTINELCORP.COM WWW.VINEYARDS-APARTMENTS.COM

**EQUAL HOUSING** OPPORTUNITY



professionally managed by: Sentinel 🔆