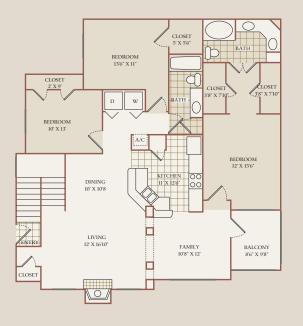

## RIESLING Three Bedroom, Two Bath (downstairs) 1,564 Square Feet

ZINFANDEL Three Bedroom, Two Bath (upstairs) 1,661 Square Feet