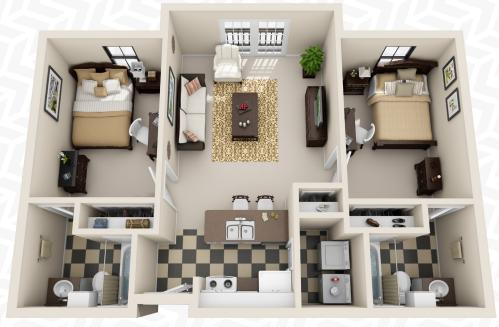

Center
- Resort-Style Pool
- 24-Hour Computer Lab
- 24-Hour Game Lounge
- Study Lounge & Private Study Rooms
- Complimentary Coffee Bar
- Free Tanning
- Garage Parking

- Pet Friendly Community
- Professional On-Site Management
- 24-Hour Emergency Maintenance
- Secure Building Access
- Individual Leases
- Roommate Matching Service
- Monthly Resident Events
- Hub by Amazon
- Online Payments Available





# **APARTMENT FEATURES**

- Furnished & Unfurnished Options
- Fully Equipped Kitchens
- In-Unit Washer & Dryer
- Balconies in Select Units
- High Speed WiFi Included
- Extended Cable & HBO Included
- Water, Sewer & Trash Included



### A1 - STUDIO / 1 BATH



374 Square Feet

## L3 - TWIN LOFT / 1 BATH



754 Square Feet

# A2 - 1 BED / 1 BATH



508 Square Feet

### B1 - 2 BED / 2 BATH



788 Square Feet

#### **B2 - 2 BED / 2 BATH**



935 Square Feet

#### B1A - 2 BED / 2 BATH



830 Square Feet

#### C1 - 3 BED / 3 BATH



1,058 Square Feet

### D1 - 4 BED / 2 BATH



1,194 Square Feet



262 W. State Street, Baton Rouge, LA 70802 225.381.2990 VenueAtNorthgate.com



@LiveTheVenueNorthgate

@LiveAtVenue

@LiveAtVenue

**A Campus Apartments Community**