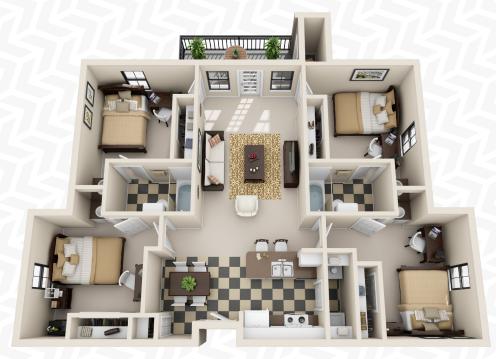

### D1 - 4 BED / 2 BATH

1,194 Square Feet

262 W. State Street, Baton Rouge, LA 70802 225.381.2990 VenueAtNorthgate.com

@LiveTheVenueNorthgate

@LiveAtVenue

@LiveAtVenue

**A Campus Apartments Community** 