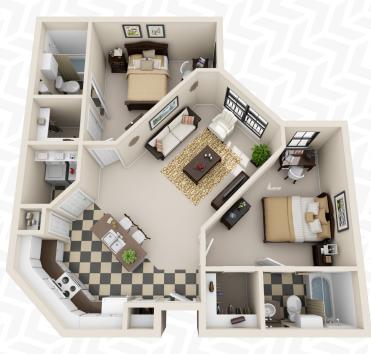

- 24-Hour Game Lounge
- Study Lounge & Private Study Rooms
- Complimentary Coffee Bar
- Free Tanning
- Garage Parking

- Pet Friendly Community
- Professional On-Site Management
- 24-Hour Emergency Maintenance
- Secure Building Access
- Individual Leases
- Roommate Matching Service
- Monthly Resident Events
- Hub by Amazon
- Online Payments Available





# **APARTMENT FEATURES**

- Furnished & Unfurnished Options
- Fully Equipped Kitchens
- In-Unit Washer & Dryer
- Balconies in Select Units
- High Speed WiFi Included
- Extended Cable & HBO Included
- Water, Sewer & Trash Included



### A1 - STUDIO / 1 BATH



374 Square Feet

## L3 - TWIN LOFT / 1 BATH



754 Square Feet

# A2 - 1 BED / 1 BATH



508 Square Feet

### B1 - 2 BED / 2 BATH



788 Square Feet

#### **B2 - 2 BED / 2 BATH**



935 Square Feet

#### B1A - 2 BED / 2 BATH



830 Square Feet

#### C1 - 3 BED / 3 BATH



1,058 Square Feet

### D1 - 4 BED / 2 BATH



1,194 Square Feet



262 W. State Street, Baton Rouge, LA 70802 225.381.2990 VenueAtNorthgate.com



@LiveTheVenueNorthgate

@LiveAtVenue

@LiveAtVenue

**A Campus Apartments Community**