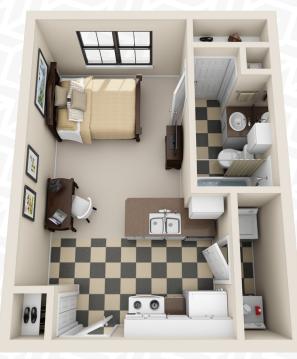

BETTER HERE







#### **COMMUNITY AMENITIES**

- Conveniently Located Steps from LSU
- Clubhouse with Free Wi-Fi
- 24-Hour Fitness Center
- Resort-Style Pool
- 24-Hour Computer Lab
- 24-Hour Game Lounge
- Study Lounge & Private Study Rooms
- Complimentary Coffee Bar
- Free Tanning
- Garage Parking

- Pet Friendly Community
- Professional On-Site Management
- 24-Hour Emergency Maintenance
- Secure Building Access
- Individual Leases
- Roommate Matching Service
- Monthly Resident Events
- Hub by Amazon
- Online Payments Available





# **APARTMENT FEATURES**

- Furnished & Unfurnished Options
- Fully Equipped Kitchens
- In-Unit Washer & Dryer
- Balconies in Select Units
- High Speed WiFi Included
- Extended Cable & HBO Included
- Water, Sewer & Trash Included



### A1 - STUDIO / 1 BATH



374 Square Feet

## L3 - TWIN LOFT / 1 BATH



754 Square Feet

# A2 - 1 BED / 1 BATH



508 Square Feet

### B1 - 2 BED / 2 BATH



788 Square Feet

#### **B2 - 2 BED / 2 BATH**



935 Square Feet

#### B1A - 2 BED / 2 BATH



830 Square Feet

#### C1 - 3 BED / 3 BATH



1,058 Square Feet

### D1 - 4 BED / 2 BATH



1,194 Square Feet



262 W. State Street, Baton Rouge, LA 70802 225.381.2990 VenueAtNorthgate.com



@LiveTheVenueNorthgate

@LiveAtVenue

@LiveAtVenue

**A Campus Apartments Community**