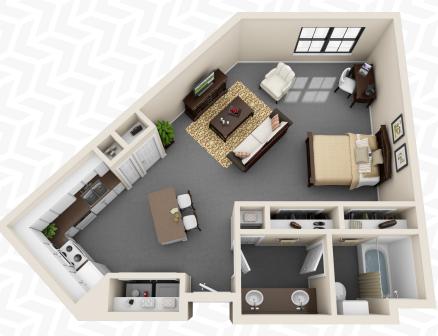

- Conveniently Located Steps from LSU
- Clubhouse with Free Wi-Fi
- 24-Hour Fitness Center
- Resort-Style Pool
- 24-Hour Computer Lab
- 24-Hour Game Lounge
- Study Lounge & Private Study Rooms
- Complimentary Coffee Bar
- Free Tanning
- Garage Parking

- Pet Friendly Community
- Professional On-Site Management
- 24-Hour Emergency Maintenance
- Secure Building Access
- Individual Leases
- Roommate Matching Service
- Monthly Resident Events
- Hub by Amazon
- Online Payments Available





# **APARTMENT FEATURES**

- Furnished & Unfurnished Options
- Fully Equipped Kitchens
- In-Unit Washer & Dryer
- Balconies in Select Units
- High Speed WiFi Included
- Extended Cable & HBO Included
- Water, Sewer & Trash Included



### A1 - STUDIO / 1 BATH



374 Square Feet

## L3 - TWIN LOFT / 1 BATH



754 Square Feet

# A2 - 1 BED / 1 BATH



508 Square Feet

### B1 - 2 BED / 2 BATH



788 Square Feet

#### **B2 - 2 BED / 2 BATH**



935 Square Feet

#### B1A - 2 BED / 2 BATH



830 Square Feet

#### C1 - 3 BED / 3 BATH



1,058 Square Feet

### D1 - 4 BED / 2 BATH



1,194 Square Feet



262 W. State Street, Baton Rouge, LA 70802 225.381.2990 VenueAtNorthgate.com



@LiveTheVenueNorthgate

@LiveAtVenue

@LiveAtVenue

**A Campus Apartments Community**