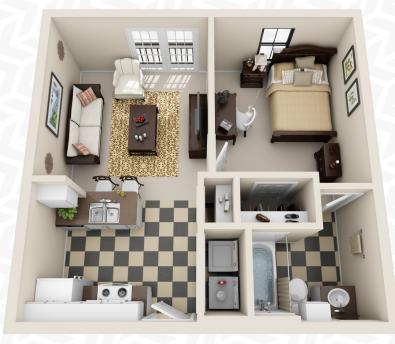

Clubhouse with Free Wi-Fi
- 24-Hour Fitness Center
- Resort-Style Pool
- 24-Hour Computer Lab
- 24-Hour Game Lounge
- Study Lounge & Private Study Rooms
- Complimentary Coffee Bar
- Free Tanning
- Garage Parking

- Pet Friendly Community
- Professional On-Site Management
- 24-Hour Emergency Maintenance
- Secure Building Access
- Individual Leases
- Roommate Matching Service
- Monthly Resident Events
- Hub by Amazon
- Online Payments Available





# **APARTMENT FEATURES**

- Furnished & Unfurnished Options
- Fully Equipped Kitchens
- In-Unit Washer & Dryer
- Balconies in Select Units
- High Speed WiFi Included
- Extended Cable & HBO Included
- Water, Sewer & Trash Included



### A1 - STUDIO / 1 BATH



374 Square Feet

## L3 - TWIN LOFT / 1 BATH



754 Square Feet

# A2 - 1 BED / 1 BATH



508 Square Feet

### B1 - 2 BED / 2 BATH



788 Square Feet

#### **B2 - 2 BED / 2 BATH**



935 Square Feet

#### B1A - 2 BED / 2 BATH



830 Square Feet

#### C1 - 3 BED / 3 BATH



1,058 Square Feet

### D1 - 4 BED / 2 BATH



1,194 Square Feet



262 W. State Street, Baton Rouge, LA 70802 225.381.2990 VenueAtNorthgate.com



@LiveTheVenueNorthgate

@LiveAtVenue

@LiveAtVenue

**A Campus Apartments Community**