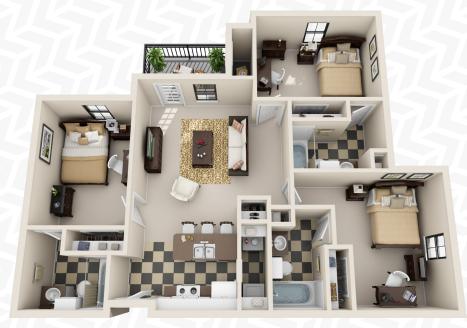

ee Tanning
- Garage Parking

- Pet Friendly Community
- Professional On-Site Management
- 24-Hour Emergency Maintenance
- Secure Building Access
- Individual Leases
- Roommate Matching Service
- Monthly Resident Events
- Hub by Amazon
- Online Payments Available





# **APARTMENT FEATURES**

- Furnished & Unfurnished Options
- Fully Equipped Kitchens
- In-Unit Washer & Dryer
- Balconies in Select Units
- High Speed WiFi Included
- Extended Cable & HBO Included
- Water, Sewer & Trash Included



### A1 - STUDIO / 1 BATH



374 Square Feet

## L3 - TWIN LOFT / 1 BATH



754 Square Feet

# A2 - 1 BED / 1 BATH



508 Square Feet

### B1 - 2 BED / 2 BATH



788 Square Feet

#### **B2 - 2 BED / 2 BATH**



935 Square Feet

#### B1A - 2 BED / 2 BATH



830 Square Feet

#### C1 - 3 BED / 3 BATH



1,058 Square Feet

### D1 - 4 BED / 2 BATH



1,194 Square Feet



262 W. State Street, Baton Rouge, LA 70802 225.381.2990 VenueAtNorthgate.com



@LiveTheVenueNorthgate

@LiveAtVenue

@LiveAtVenue

**A Campus Apartments Community**