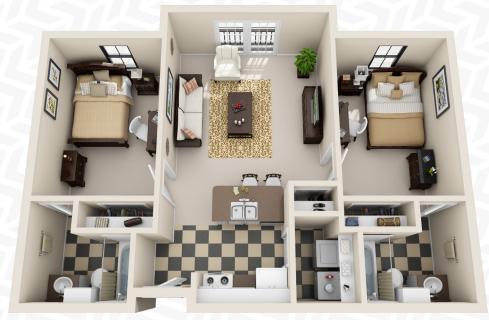

e Study Rooms
- Complimentary Coffee Bar
- Free Tanning
- Garage Parking

- Pet Friendly Community
- Professional On-Site Management
- 24-Hour Emergency Maintenance
- Secure Building Access
- Individual Leases
- Roommate Matching Service
- Monthly Resident Events
- Hub by Amazon
- Online Payments Available





# **APARTMENT FEATURES**

- Furnished & Unfurnished Options
- Fully Equipped Kitchens
- In-Unit Washer & Dryer
- Balconies in Select Units
- High Speed WiFi Included
- Extended Cable & HBO Included
- Water, Sewer & Trash Included



### A1 - STUDIO / 1 BATH



374 Square Feet

## L3 - TWIN LOFT / 1 BATH



754 Square Feet

# A2 - 1 BED / 1 BATH



508 Square Feet

### B1 - 2 BED / 2 BATH



788 Square Feet

#### **B2 - 2 BED / 2 BATH**



935 Square Feet

#### B1A - 2 BED / 2 BATH



830 Square Feet

#### C1 - 3 BED / 3 BATH



1,058 Square Feet

### D1 - 4 BED / 2 BATH



1,194 Square Feet



262 W. State Street, Baton Rouge, LA 70802 225.381.2990 VenueAtNorthgate.com



@LiveTheVenueNorthgate

@LiveAtVenue

@LiveAtVenue

**A Campus Apartments Community**