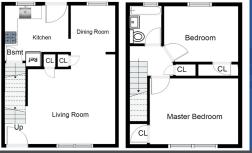

Our two-bedroom townhomes all feature hardwood floors and full basements with a washer and dryer hookup. Each home at Adams Park boasts a spacious living room, dining room, and kitchen with modern appliances.

THE HUDSON
2 Bedrooms • 1 Bathroom • 850 SQ. FT.

I HE ALBANY
2 Bedrooms • 1 Bathroom • 950 SQ. FT.

## THE EMPIRE

2 Bedrooms • 1 Bathroom • 850 SQ. FT.
UPGRADED KITCHEN INCLUDES A MICROWAVE

### THE CAPITAL

2 Bedrooms • 1 Bathroom • 950 SQ. FT.
REMODELED KITCHEN INCLUDES A DISHWASHER AND MICROWAVE