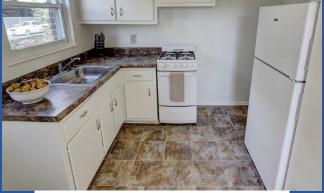

Our two-bedroom townhomes all feature hardwood floors and full basements with a washer and dryer hookup. Each home at Adams Park boasts a spacious living room, dining room, and kitchen with modern appliances.

## THE EMPIRE

2 Bedrooms • 1 Bathroom • 850 SQ. FT.
UPGRADED KITCHEN INCLUDES A MICROWAVE

### THE CAPITAL

2 Bedrooms • 1 Bathroom • 950 SQ. FT.
REMODELED KITCHEN INCLUDES A DISHWASHER AND MICROWAVE