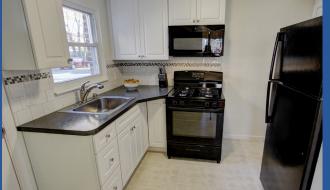

### THE CAPITAL

2 Bedrooms • 1 Bathroom • 950 SQ. FT.
REMODELED KITCHEN INCLUDES A DISHWASHER AND MICROWAVE