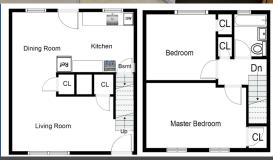

Our two-bedroom townhomes all feature hardwood floors and full basements with a washer and dryer hookup. Each home at Adams Park boasts a spacious living room, dining room, and kitchen with modern appliances.

THE HUDSON
2 Bedrooms • 1 Bathroom • 850 SQ. FT.

I HE ALBANY
2 Bedrooms • 1 Bathroom • 950 SQ. FT.