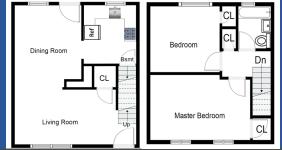

THE HUDSON
2 Bedrooms • 1 Bathroom • 850 SQ. FT.

I HE ALBANY
2 Bedrooms • 1 Bathroom • 950 SQ. FT.