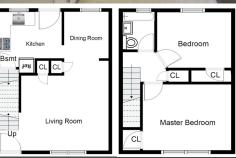

### THE CAPITAL

2 Bedrooms • 1 Bathroom • 950 SQ. FT.
REMODELED KITCHEN INCLUDES A DISHWASHER AND MICROWAVE