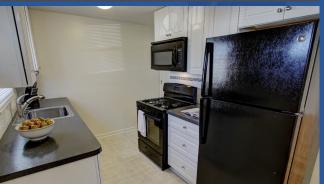

## THE EMPIRE

2 Bedrooms • 1 Bathroom • 850 SQ. FT.
UPGRADED KITCHEN INCLUDES A MICROWAVE

### THE CAPITAL

2 Bedrooms • 1 Bathroom • 950 SQ. FT.
REMODELED KITCHEN INCLUDES A DISHWASHER AND MICROWAVE