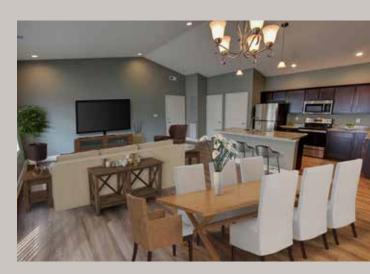

# APARTMENT AMENITIES

Granite countertops Stainless steel appliances Breakfast bar Balconies or patios Large walk-in closets Tiled bathrooms Master bathroom with double sink Hardwood or hardwood laminate flooring Washer and dryer in each apartment

An open floor plan leads to a beautiful kitchen with granite countertops, stainless steel appliances, and a breakfast bar or island. Nine-foot ceilings and large windows create rooms filled with light. The master bathroom has luxurious granite counters and a