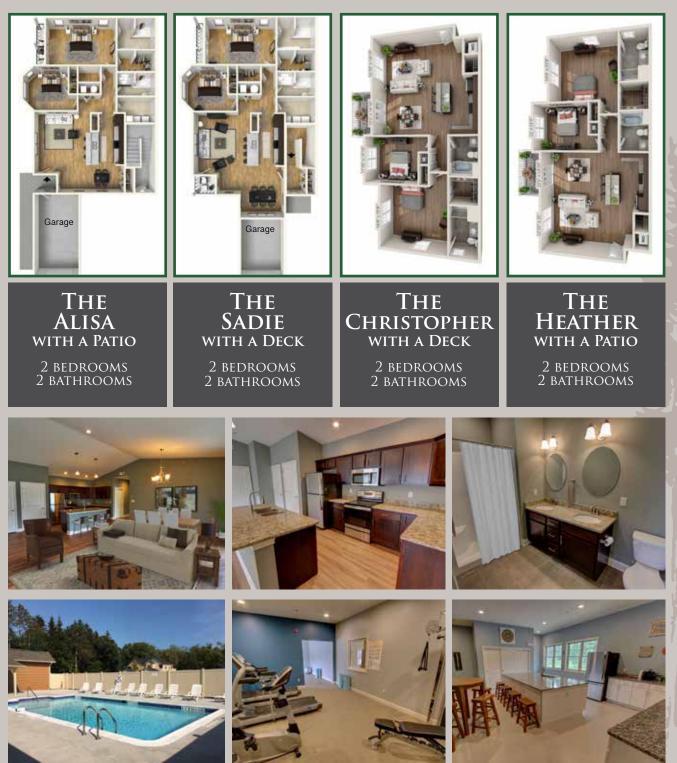

# APARTMENT AMENITIES

Granite countertops Stainless steel appliances Breakfast bar Balconies or patios Large walk-in closets Tiled bathrooms Master bathroom with double sink Hardwood or hardwood laminate flooring Washer and dryer in each apartment

# **COMMUNITY AMENITIES**

Expansive community clubhouse Fitness center In-ground pool with picnic and barbeque area Movie theater Community room with fireplace Clubhouse deck with mountain views Pet friendly Walking trail Scenic pond Climate controlled storage units available Oversized garages available Clubhouse kitchen

An open floor plan leads to a beautiful kitchen with granite countertops, stainless steel appliances, and a breakfast bar or island. Nine-foot ceilings and large windows create rooms filled with light. The master bathroom has luxurious granite counters and a

double sink. A second bedroom can also be used as an office or family room.

When you take a walk on the grounds, Mill Hollow's scenic mountain views will take you away from it all. The expansive clubhouse has a vaulted ceiling, tall windows, and seating where you can relax and feel the warmth of the fireplace or watch a movie in the Mill Hollow theater. On the clubhouse deck, enjoy your coffee and marvel at the beauty of the mountains.

At Mill Hollow, residents can stay active year round. Get fresh air along the walking path that connects the in-ground pool, barbeque area, and community gardens. The clubhouse fitness center features strength training and cardio equipment and a yoga room.