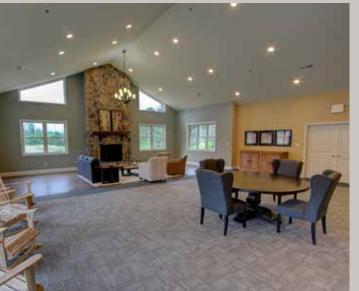

# **COMMUNITY AMENITIES**

Expansive community clubhouse Fitness center In-ground pool with picnic and barbeque area Movie theater Community room with fireplace Clubhouse deck with mountain views Pet friendly Walking trail Scenic pond Climate controlled storage units available Oversized garages available Clubhouse kitchen

double sink. A second bedroom can also be used as an office or family room.

When you take a walk on the grounds, Mill Hollow's scenic mountain views will take you away from it all. The expansive clubhouse has a vaulted ceiling, tall windows, and seating where you can relax and feel the warmth of the fireplace or watch a movie in the Mill Hollow theater. On the clubhouse deck, enjoy your coffee and marvel at the beauty of the mountains.