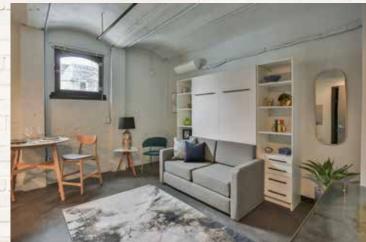

#### Apartment Amenities

Quartz countertops Stainless-steel appliances Washer and dryer Window coverings provided Murphy Bed that converts to a sofa

Lofted bedrooms Private entrances \*Some amenities available in select apartments

Once a brewery's carriage house and bottling plant, @Hudson Park maintains historic character while housing modern apartments and amenities. Layouts are

Judson Park

unique; some have Murphy beds that convert to a couch, others have spiral staircases leading to a loft. All apartments offer modern kitchens with quartz countertops and stainless-steel appliances.