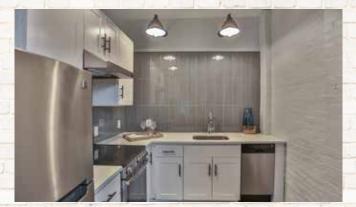

#### Apartment Amenities

Quartz countertops Stainless-steel appliances Washer and dryer Window coverings provided Murphy Bed that converts to a sofa

Lofted bedrooms Private entrances \*Some amenities available in select apartments

Once a brewery's carriage house and bottling plant, @Hudson Park maintains historic character while housing modern apartments and amenities. Layouts are

Judson Park

unique; some have Murphy beds that convert to a couch, others have spiral staircases leading to a loft. All apartments offer modern kitchens with quartz countertops and stainless-steel appliances.