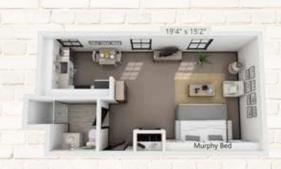

#### Apartment Amenities

Quartz countertops Stainless-steel appliances Washer and dryer Window coverings provided Murphy Bed that converts to a sofa

Lofted bedrooms Private entrances \*Some amenities available in select apartments

Once a brewery's carriage house and bottling plant, @Hudson Park maintains historic character while housing modern apartments and amenities. Layouts are

Judson Park

unique; some have Murphy beds that convert to a couch, others have spiral staircases leading to a loft. All apartments offer modern kitchens with quartz countertops and stainless-steel appliances.

#### AtHudsonPark.com

(518) 801-0160

The Myrtle Studio, 1 bathroom 285 - 435 sq. ft.

The Park 1 bedroom, 1 bathroom 568 - 701 sq. ft.

囼