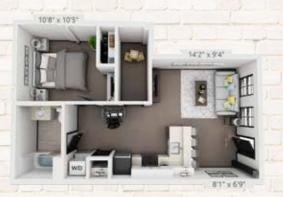

#### Apartment Amenities

Quartz countertops Stainless-steel appliances Washer and dryer Window coverings provided Murphy Bed that converts to a sofa

Lofted bedrooms Private entrances \*Some amenities available in select apartments

#### AtHudsonPark.com

(518) 801-0160

The Myrtle Studio, 1 bathroom 285 - 435 sq. ft.

The Park 1 bedroom, 1 bathroom 568 - 701 sq. ft.

囼