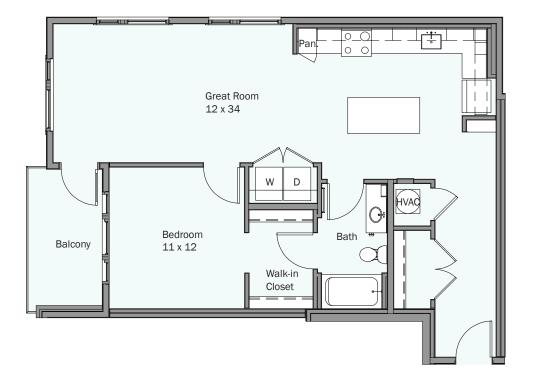

## ONE BEDROOM • 856 SF (1C)

WE ARE PLEDGED TO THE LETTER AND SPIRIT OF U.S. POLICY FOR THE ACHIEVEMENT OF EQUAL OPPORTUNITY THROUGHOUT THE NATION. WE ENCOURAGE AND SUPPORT AN AFFIRMATIVE ADVERTISING AND MARKETING PROGRAM IN WHICH THERE ARE NO BARRIERS TO DBTAINING HOUSING BECAUSE OF RACE, COLOR, RELIGION, SEX, DISABILITY, FAMILIAL STATUS, OR NATIONAL ORIGIN. ALL DIMENSIONS ARE APPROXIMATE. THERE ARE VARIOUS METHODS OF CALCULATING THE SZEZ (SQUARE FEET) OF THE UNIT. THE DECLARENT MAKES NO REPRESENTATIONS AS TO THE ACTULAL SIZE OF THE UNIT, REGARDLESS OF THE METHOD USED. THE LOCATIONS OF WALLS, COLUMNS, CLOSETS, ENTRIES, WINDOWS, DOORS, ETC., MAY VARY SLIGHTLY FROM UNIT TO UNIT AND FROM THIS PLAN.