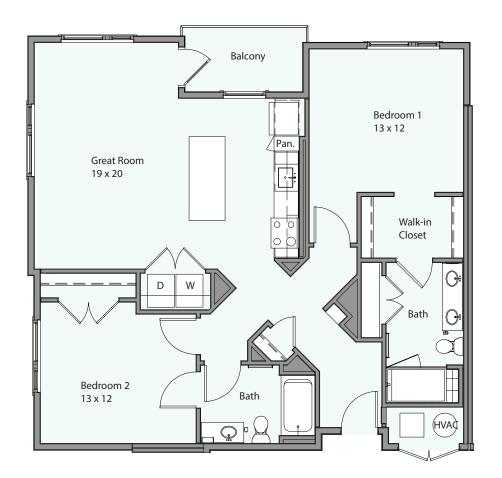

## TWO BEDROOM • 1,150 SF

WE ARE PLEDGED TO THE LETTER AND SPIRIT OF U.S. POLICY FOR THE ACHIEVEMENT OF EQUAL OPPORTUNITY THROUGHOUT THE NATION. WE ENCOURAGE AND SUPPORT AN AFFIRMATIVE ADVERTISING AND MARKETING PROGRAM IN WHICH THERE ARE NO BARRIERS TO OBTAINING HOUSING GECAUSE OF RACE, COLOR, RELIGION, SEX, DISABILITY, FAMILIAL STATUS, OR NARIONAL ORIGIN. ALL DIMENSIONS ARE APPROXIMATE. THERE ARE WAROUS METHODOS OF CALCULATING THE SIZE (SQUARE FEET) OF THE UNIT; THE DECLARENT MAKES NO REPRESENTATIONS AS TO THE ACTUAL SIZE OF THE UNIT, BEGARDLESS OF THE METHOD USED. THE LOCATIONS OF WALLS, COLUMNS, CLOSETS, ENTRIES, WINDOWS, DOORS, ETC., MAY VARY SLIGHTLY FROM UNIT TO UNIT AND FROM THIS PLAN.