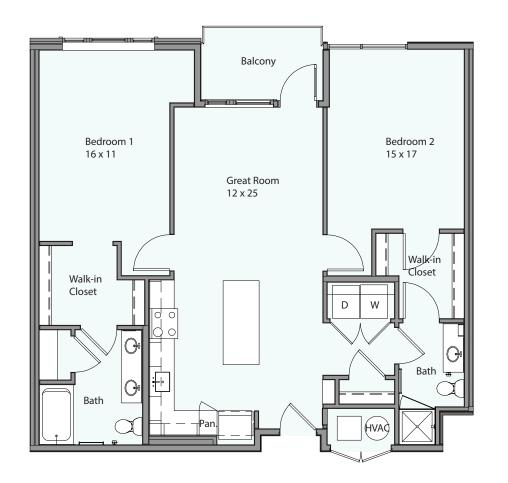

TWO BEDROOM • 1,137 SF

WE ARE PLEDGED TO THE LETTER AND SPIRIT OF U.S. POLICY FOR THE ACHIEVEMENT OF EQUAL OPPORTUNITY THROUGHOUT THE NATION. WE ENCOURAGE AND SUPPORT AN AFFIRMATIVE ADVERTISING AND MARKETING PROGRAM IN WHICH THERE ARE NO BARRIERS TO OBTAINING HOUSING BECAUSE OF RACE, COLOR, RELIGION, SEX, DISABILITY, FAMILIAL STATUS, OR NATIONAL ORIGIN. ALL DIMENSIONS ARE APPROXIMATE. THERE ARE WARJONS DETADOS OF CALCULATING THE SIZE SQUARE FEET) OF THE UNIT, THE DECLARENT MAKES NO REPRESENTATIONS AS TO THE ACTUAL SIZE OF THE UNIT, BEGARDLESS OF THE METHOD USED. THE LOCATIONS OF WALLS, COLUMNS, CLOSETS, ENTRIES, WINDOWS, DOORS, ETC., MAY VARY SUGHTLY FROM UNIT TO UNIT AND FROM THIS PLAN.