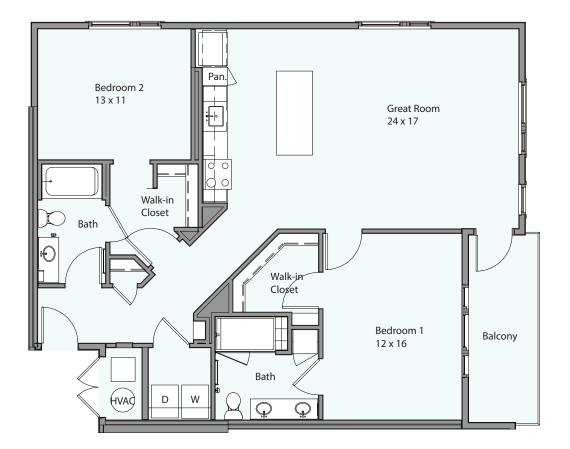

## **TWO BEDROOM** • 1,214 SF

WE ARE PLEDGED TO THE LETTER AND SPIRIT OF U.S. POLICY FOR THE ACHIEVEMENT OF EQUAL OPPORTUNITY THROUGHOUT THE NATION. WE ENCOURAGE AND SUPPORT AN AFFIRMATIVE ADVERTISING AND MARKETING PROGRAM IN WHICH THERE ARE NO BARRIERS TO OBTAINING HOUSING BECAUSE OF RACE, COLOR, RELIGION, SEX, DISABILITY, FAMILIAL STATUS, OR NATIONAL ORIGIN. ALL DIMENSIONS ARE APPROXIMATE. THERE ARE WARDUS METHODOS OF CALCULATING THE SIZE SQUARE FEET) OF THE UNIT. THE DECLARENT MAKES NO REPRESENTATIONS AS TO THE ACTUAL SIZE OF THE UNIT, REGARDLESS OF THE METHOD USED. THE LOCATIONS OF WALLS, COLUMNS, CLOSETS, ENTRIES, WINDOWS, DOORS, ETC., MAY VARY SLIGHTLY FROM UNIT TO UNIT AND FROM THIS PLAN.