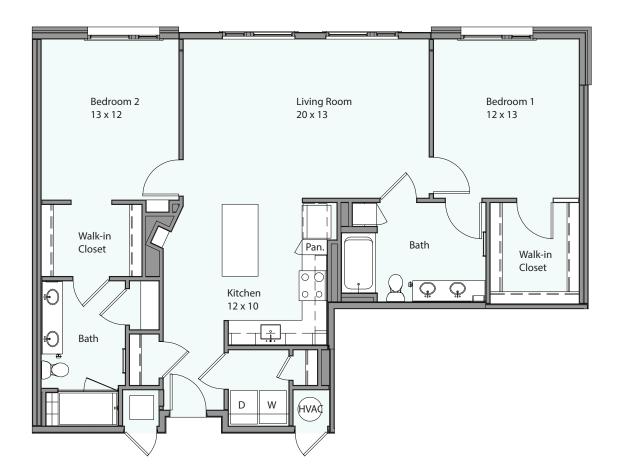

## **TWO BEDROOM** • 1,252 SF

WE ARE PLEDGED TO THE LETTER AND SPIRIT OF U.S. POLICY FOR THE ACHIEVEMENT OF EQUAL OPPORTUNITY THROUGHOUT THE NATION. WE ENCOURAGE AND SUPPORT AN AFFIRMATIVE ADVERTISING AND MARKETING PROGRAM IN WHICH THERE ARE NO BARRIERS TO OBTAINING HOUSING BECAUSE OF RACE, COLOR, RELIGION, SEX, DISABILITY, FAMILIAL STATUS, OR NATIONAL ORIGIN. ALL DIMENSIONS ARE APPROXIMATE. THERE ARE VARIOUS METHODS OF CALCULATING THE SIZE (SQUARE FEET) OF THE UNIT. THE DECLARENT MAKES NO REPRESENTATIONS AS TO THE ACTUAL SIZE OF THE UNIT, REGARDLESS OF THE METHOD USED. THE LOCATIONS OF WALLS, COLUMNS, CLOSETS, ENTRIES, WINDOWS, DOORS, ETC., MAY VARY SLIGHTLY FROM UNIT TO UNIT AND FROM THIS PLAN.