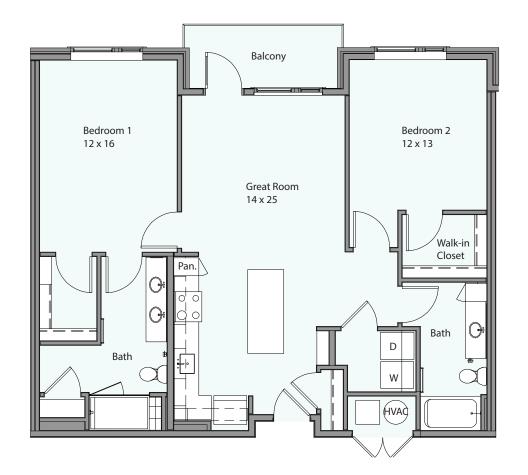

## **TWO BEDROOM** • 1,150 SF

WE ARE PLEDGED TO THE LETTER AND SPIRIT OF U.S. POLICY FOR THE ACHIEVEMENT OF EQUAL OPPORTUNITY THROUGHOUT THE NATION. WE ENCOURAGE AND SUPPORT AN AFFIRMATIVE ADVERTISING AND MARKETING PROGRAM IN WHICH THERE ARE NO BARRIERS TO OBTAINING HOUSING BECAUSE OF RACE, COLOR, RELIGION, SEX, DISABILITY, FAMILIAL STATUS, OR NATIONAL ORIGIN. ALL DIMENSIONS ARE APPROXIMATE. THERE ARE VARIOUS METHODS OF CALCULATING THE SIZE (SQUARE FEET) OF THE UNIT. THE DECLARENT MAKES NO REPRESENTATIONS AS TO THE ACTUAL SIZE OF THE UNIT, REGARDLESS OF THE METHOD USED. THE LOCATIONS OF WALLS, COLUMNS, CLOSETS, ENTRIES, WINDOWS, DOORS, ETC., MAY VARY SLIGHTLY FROM UNIT O UNIT AND FROM THIS PLAN.