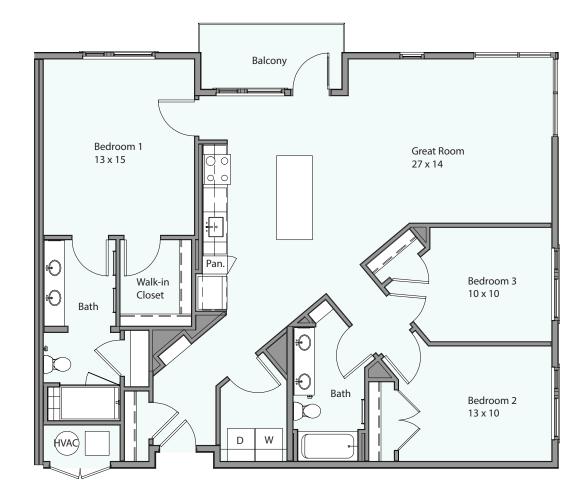

## THREE BEDROOM • 1,408 SF

WE ARE PLEDGED TO THE LETTER AND SPIRIT OF U.S. POLICY FOR THE ACHIEVEMENT OF EQUAL OPPORTUNITY THROUGHOUT THE NATION. WE ENCOURAGE AND SUPPORT AN AFFIRMATIVE ADVERTISING AND MARKETING PROGRAM IN WHICH THERE ARE NO BARRIERS TO OBTAINING HOUSING BECAUSE OF RACE, COLOR, RELIGION, SEX, DISABILITY, FAMILIAL STATUS, OR NATIONAL ORIGIN. ALL DIMENSIONS ARE APPROXIMATE: THERE ARE WARDUS METHODOS OF CALCULATION. THE SIZE (SQUARE FEET) OF THE UNIT. THE DECLARET MARKES NO REPRESENTATIONS AS TO THE ACTUAL SIZE OF THE UNIT, BEGARDLESS OF THE METHOD USED. THE LOCATIONS OF WALLS, COLUMNS, CLOSETS, ENTRIES, WINDOWS, DOORS, ETC., MAY VARY SLIGHTLY FROM UNIT TO UNIT AND FROM THIS PLAN.