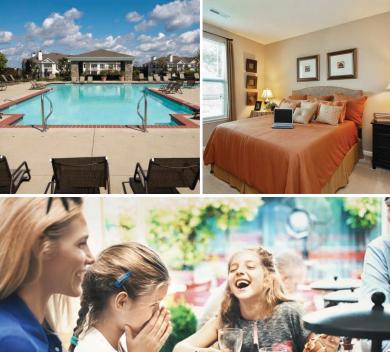

## **Community Features**

Fantastic Views Resort-Style Pool Clubhouse Pet Friendly Fitness Center with Free Weights Planned Social Activities Wi-Fi at Pool and Clubhouse Walking / Bike Trails Online Services

## **Apartment Features**

Newly Renovated Interiors Whirlpool Appliances including Microwave Fireplace\* Private Balcony or Patio Crown Molding\* Optional Storage Spaces Ceiling Fans\* Window Coverings Washer/Dryer

\*Select apartments

ReNew Glenmoore offers one and two bedroom garden apartment homes, a resort-style pool, 24-hour internet café, fitness center, and various other services and amenities developed with your comfort and convenience in mind. Our picturesque community is in close proximity to fine shops, restaurants, entertainment, a variety of walking and biking trails, and community parks. Visit ReNew Glenmoore today and find out why our residents love calling our community home!