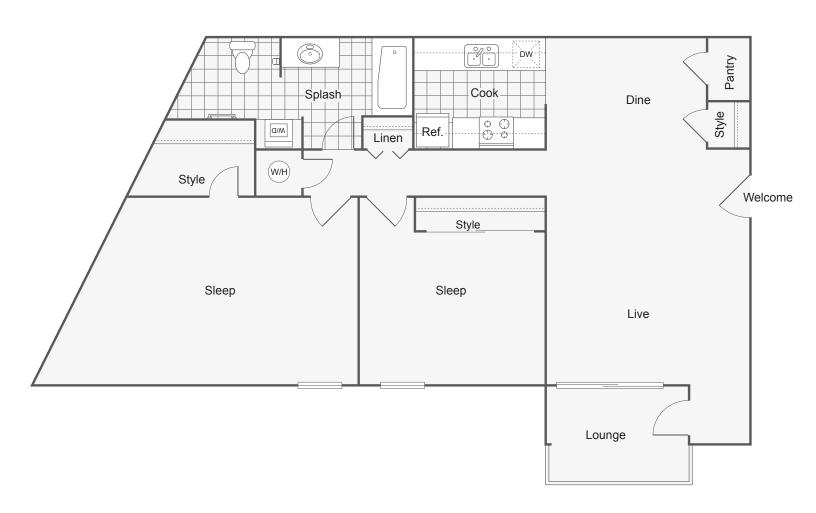

314.282.3787

2 Bedroom/1 Bath | 925 sq. ft.

1007 E Rue De La Banque Creve Coeur, MO 63141

314.282.3787