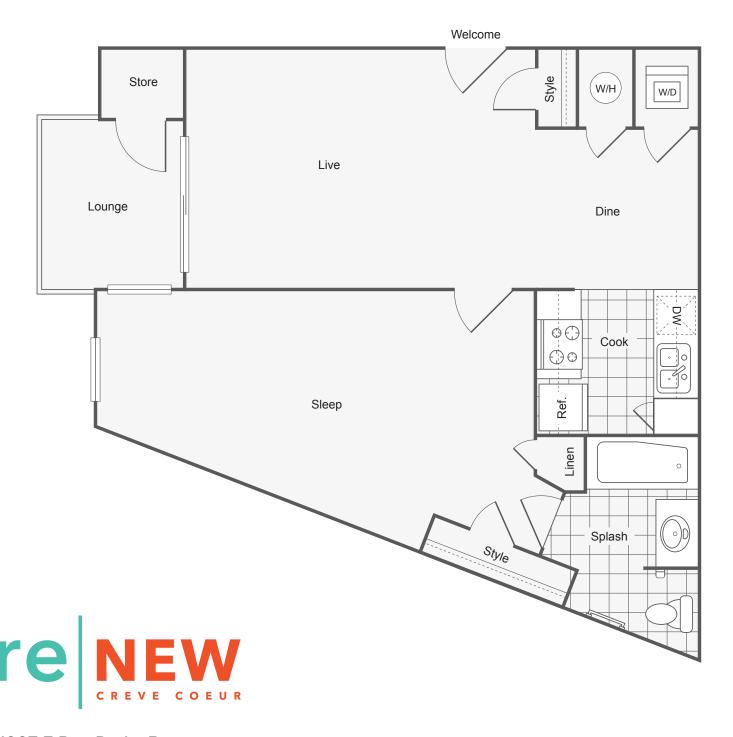

That's RENTsparency

1 Bedroom/1 Bath | 700 sq. ft.

1007 E Rue De La Banque Creve Coeur, MO 63141

314.282.3787

1 Bedroom/1 Bath | 725 sq. ft.

1007 E Rue De La Banque Creve Coeur, MO 63141

314.282.3787

1007 E Rue De La Banque Creve Coeur, MO 63141