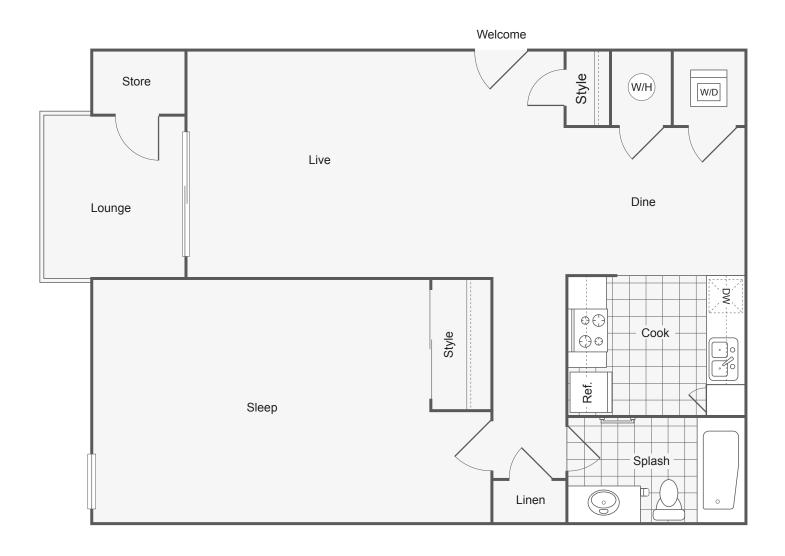

That's RENTsparency

1 Bedroom/1 Bath | 700 sq. ft.

1007 E Rue De La Banque Creve Coeur, MO 63141

314.282.3787

1 Bedroom/1 Bath | 725 sq. ft.

1007 E Rue De La Banque Creve Coeur, MO 63141

314.282.3787

1007 E Rue De La Banque Creve Coeur, MO 63141