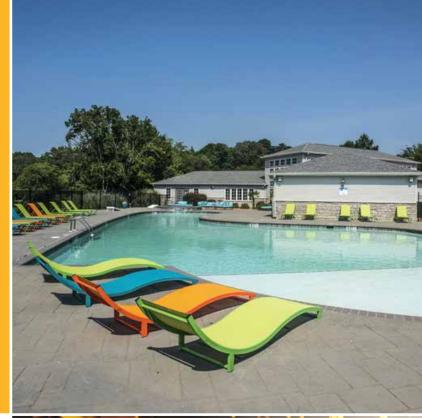

## **Community Features**

Study Rooms with Business Center
Clubhouse
Sparkling Pool & Spa
Utilities Paid
Pet Friendly
Fitness Center
Cross-Fit Gym
Public Transportation

**Tanning Beds** 

The Social Campus in Starkville, Mississippi is conveniently located near Mississippi State University and designed with students in mind. Our community offers a quiet place to live, work, and study while providing 24-hour access to a vibrant university atmosphere. Our spacious, fully furnished floor plans include full-size beds, private balconies, fully equipped kitchens, in-unit washers and dryers, and a wide array of cutting-edge amenities.