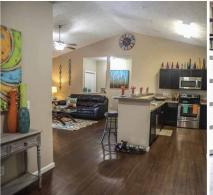

## **Apartment Features**

Furnished Units
Large Closets
Private Patio/Balcony
Online Resident Porta
Ceiling Fans
Washer/Dryer in Unit
On-Site Maintenance
Modern Appliances
Cable/Satellite
Window Coverings

The Social Campus in Starkville, Mississippi is conveniently located near Mississippi State University and designed with students in mind. Our community offers a quiet place to live, work, and study while providing 24-hour access to a vibrant university atmosphere. Our spacious, fully furnished floor plans include full-size beds, private balconies, fully equipped kitchens, in-unit washers and dryers, and a wide array of cutting-edge amenities.