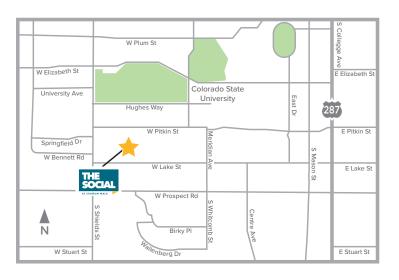

Located just steps away from Colorado State
University, we have every convenience of being on
campus with an off-campus lifestyle. Conveniently
located near restaurants, coffee shops, grocery
stores, entertainment and much more. As an added
bonus for those avid shoppers, we are just blocks
from Campus West Shopping District and
minutes from Old Town Fort Collins.

908 W Lake Street Fort Collins, CO 80521

970-482-3898

thesocialatstadiumwalk.com

There are many choices to make when heading off to college. With The Social Student Spaces, we have your housing choice covered. Make informed decisions with websites developed to provide comprehensive rental and community information, leasing options with individual liability leases, payment plans, and roommate matching services. Our full service online leasing process allows you to choose a floorplan, complete an application and sign a lease well in advance of your secured move-in date. Our student services continue throughout your stay with 24/7 customer service, modern communication portals, resident activities, and community rewards points you can use.