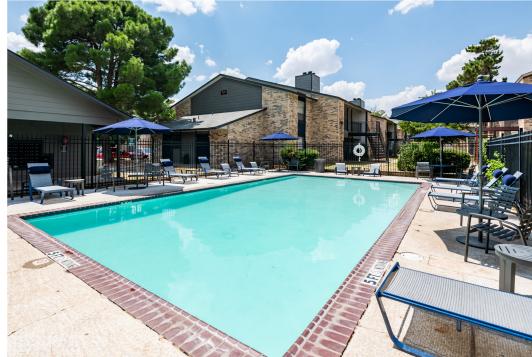

# ReNew Fairmont Park

RENEW FAIRMONT PARK IS LOCATED IN WEST MIDLAND, NEAR THE POPULAR Bowlero Midland and next to C.J. Kelly Park. Community amenities include a clubhouse, fitness center, covered parking, playground, and two swimming pools.

### **Community Features**

- Fitness Center
- Playground
- Sparkling Pools
- Clubhouse
- · Pets Allowed
- Laundry Facility
- Sundeck
- On-Site Management
- Night Patrol
- BBQ/Picnic Area
- · Package Lockers
- · Covered Parking